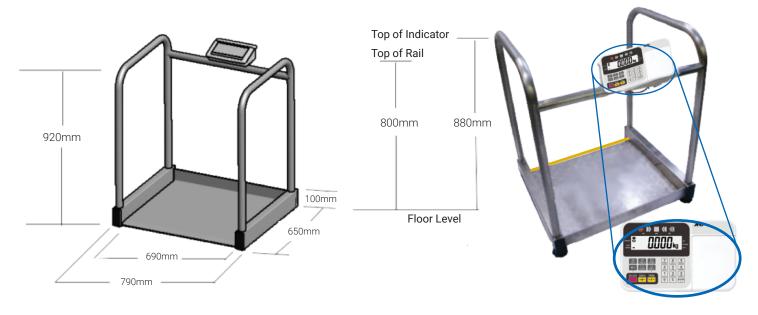

## Dimensions (mm)

| WOBS-300 SCALE SPECIFICATIONS |              |
|-------------------------------|--------------|
| Capacity                      | 300kg        |
| Resolution                    | 100g (0.1kg) |