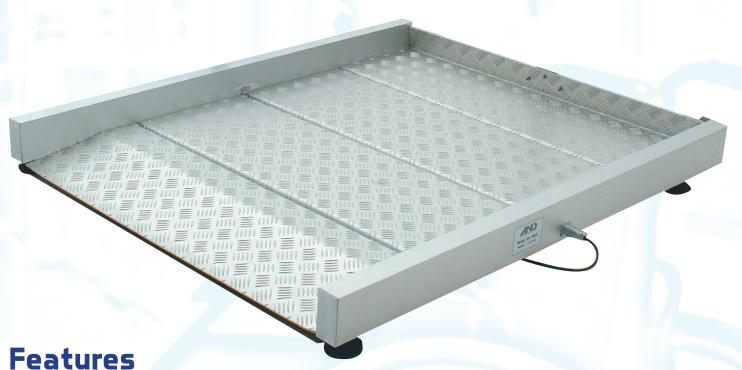

### Lightweight Drop Centre Design

Easy access to drop platform surface via entry ramp

## Large Weights Area

Suitable for both motorised and non-motorised wheelchairs