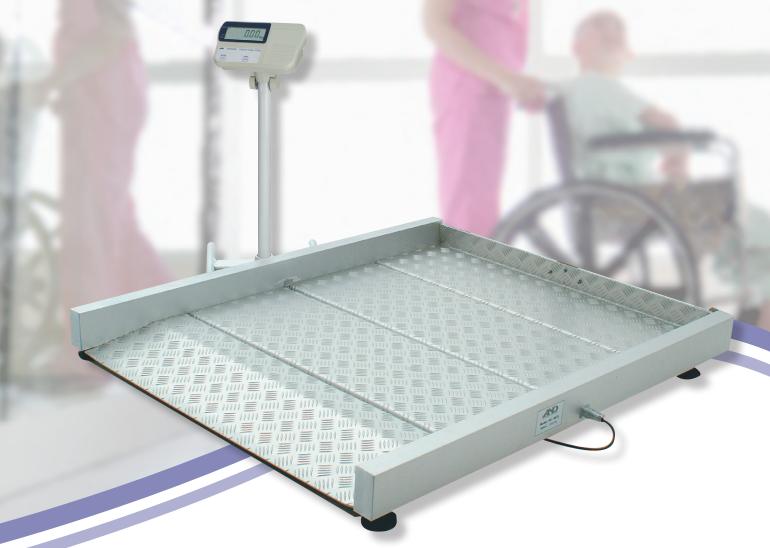

# WCS Wheelchair Scale

- 300 kg Capacity
- Lightweight easy to transport manually
- Simple Operation
- Reduces Patient Disturbance
- Ergonomically Designed

### Lightweight Drop Centre Design

Easy access to drop platform surface via entry ramp

## Separate Indicator Stand

Allows maximum flexibility in set up

## Large Weights Area

Suitable for both motorised and non-motorised wheelchairs