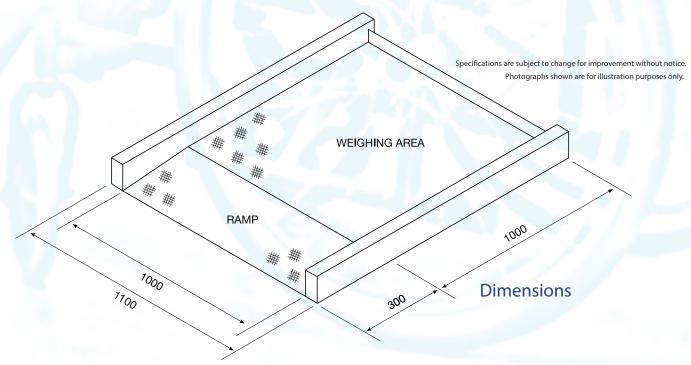

### Lightweight Drop Centre Design

Easy access to drop platform surface via entry ramp

## Large Weights Area

Suitable for both motorised and non-motorised wheelchairs

### WEIGHING AREA HEIGHT 50mm

Excellence in Measurement

Email: sales@andaustralasia.com.au Internet page: www.andaustralasia.com.au

> New South Wales Office Unit 4, 14 Abbott Road

Your Dealer

ACN 007 556 809 Head Office 32 Dew Street THEBARTON South Australia 5031 Telephone (08) 8301 8100 Facsimile (08) 8352 7409