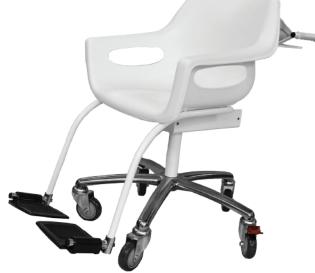

## **General Specifications**

- Simple operation with 2 button keypad
- Easy to clean chair shell to ensure maximum hygiene
- Long battery life (up to 600hrs) on alkaline cells
- Highly portable with locking castors for patient safety
- High visibility display with easy viewing from multiple angles and auto power off after 3 minutes of inactivity
- Ergonomically designed so minimal effort is required by patient and staff
- Push handles make it convenient for staff when moving the scale
- Australian made, quality manufacturing (ISO-9001)

| HVL-CS SCALE SPECIFICATIONS |                                               |
|-----------------------------|-----------------------------------------------|
| Capacity                    | Up to 220kg                                   |
| Minimum resolution          | 20g                                           |
| Weight display              | Liquid Crystal Display (LCD)                  |
| Power                       | 6 x D cell batteries or AC adaptor (optional) |
| Chair shell material        | White high strength moulded plastic           |
| Base material               | Grey die cast aluminium spider                |
| Wheels dimension            | 5 x 100mm diameter                            |
| Satefy                      | All wheels are fitted with locking brakes     |
| Loadcell                    | Allows for up to 150% overload                |
| Overall dimensions (mm)     | 750 (w) x 630 (d) x 880 (h)                   |
| Packed dimenions (mm)       | 930 (w) x 670 (d) x 950 (h)                   |