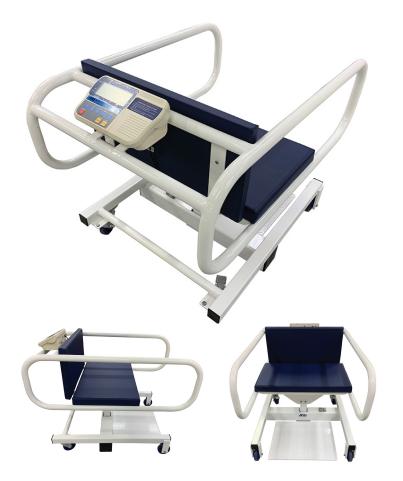

## **BCS BARIATRIC CHAIR SCALE**

## **General Specifications**

- High weighing capacity chair scale (up to 500kg)
- Excellent resolution accuracy (100g)
- High quality construction with ample extra large seating
- High quality vinyl padded seating for patient comfort
- Spring loaded foot plate for patient's ease of access
- High strength stainless steel arm rests
- Clear display with standard data output
- Powered with 6 x D cell batteries or optional AC adaptor
- Lockable wheels ensuring patient safety