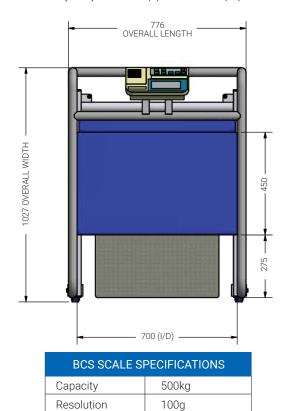

**Dimensions (mm):** 776mm (L) x 1027mm (W) x 904mm (H)

\* Specifications are subject to change without notice

Head Office: 32 Dew Street, Thebarton SA 5031 SALES: sales@andaustralasia.com.au SERVICE: service2@andaustralasia.com.au 1800 241 434 | www.andweighing.com.au